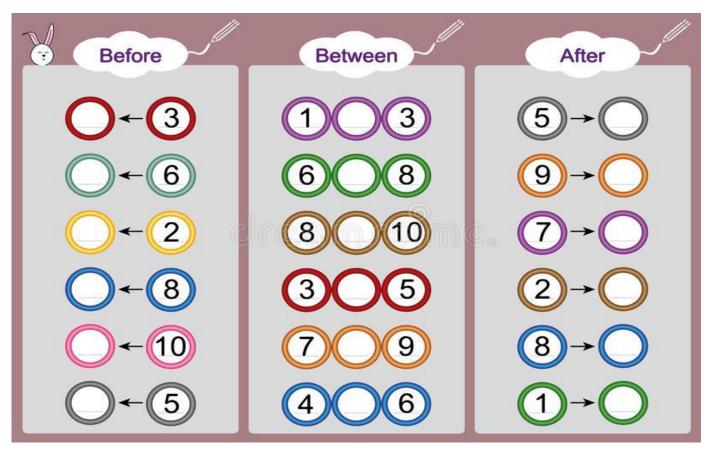

Draw a line from each shape on the left to the matching shape on 2. the right side of the page.

3. Count the number of animals in each box and write the total number inside the square box.

4. Write before, after and between.