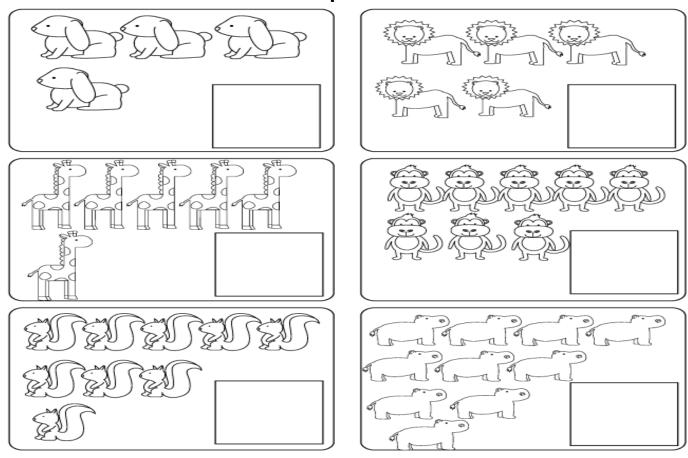

Draw a line from each shape on the left to the matching shape on 2. the right side of the page.

3. Count the number of animals in each box and write the total number inside the square box.

4. Write before, after and between.