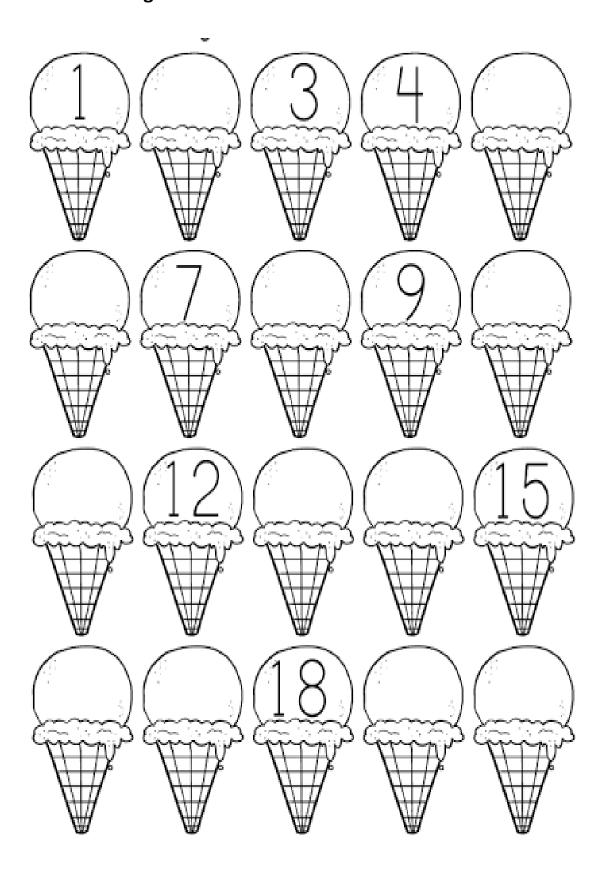

|    |    |

| 1  | 2  | 3  | 4  | 5  | 6  | 7  | 8  | 9  | 10 |
|----|----|----|----|----|----|----|----|----|----|
|    |    |    |    |    |    |    |    |    |    |
| 11 | 12 | 13 | 14 | 15 | 16 | 17 | 18 | 19 | 20 |
|    |    |    |    |    |    |    |    |    |    |

| 1  | 2  | 3  | 4  | 5  | 6  | 7  | 8  | 9  | 10 |
|----|----|----|----|----|----|----|----|----|----|
|    |    |    |    |    |    |    |    |    |    |
| 11 | 12 | 13 | 14 | 15 | 16 | 17 | 18 | 19 | 20 |
|    |    |    |    |    |    |    |    |    |    |

Draw a line from each shape on the left to the matching shape on 2. the right side of the page.

3. Count the number of animals in each box and write the total number inside the square box.



4. Write before, after and between.



## 5. Write the missing numbers